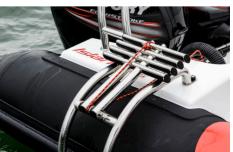

RETRACTABLE REMOVABLE LADDER

Retractable and removable stainless steel reboarding ladder.

**BOW CUSHIONS** 

Bow cushion in three parts with forelocker access

**SAMPSON POSTS** 

Stainless steel sampson posts, fore and aft.