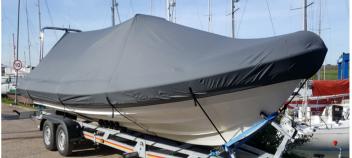

Cover to protect instruments and upholstery.

**FULL COVER** 

All over cover, open aft end.