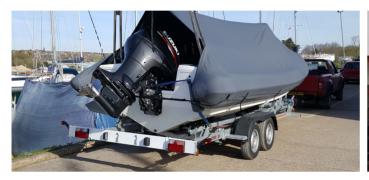

Cover to protect instruments and upholstery.

**FULL COVER** 

All over cover, open aft end.