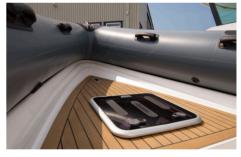

With access hatch.

**STOWAGE BOX** 

Available with seating for 2+2 with 3 position hinging backrest, bolster and upholstered seat. Can be manufactured to be removable

SUSPENSION SEATS

**DOUBLE JOCKEY SEATS** 