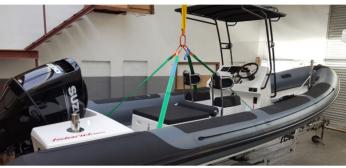

**MOULDED KEVLAR KEEL GUARD** 

Can be colour matched to hull.

**TRAILERS** 

A range of trailers suitable for storage or road use.

**CENTRE POINT LIFT** 

With strong points and lifting bridle.

**CONSOLE & SEAT COVER** 