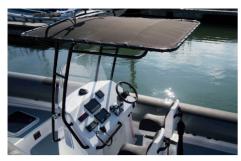

(STAINLESS STEEL, CONSOLE MOUNTED)

Can be manufactured with removable top.

A-FRAME (STAINLESS STEEL, STERN MOUNTED)

316 stainless steel A frame with welded brackets for nav lights, VHF antenna.

SINGLE JOCKEY SEATS WITH STAINLESS STEEL WINGED BACK RESTS (PAIR)